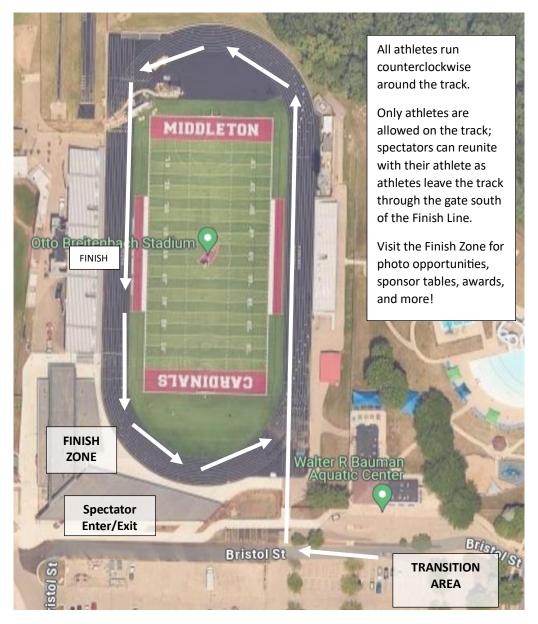

## **Middleton Run Course Map**

<u>Long Course</u> (approx. 1.2 miles): Athletes complete 4 laps from the athlete entrance to the track before continuing to cross the finish line.

<u>Medium/Intermediate Course</u> (approx. 0.7 miles): Athletes complete 2 laps from the athlete entrance to the track before continuing to cross the finish line.

**Short Course** (approx. 0.2 miles): Athletes run directly to the finish line.

\*For Long course and Medium/Intermediate course, volunteers will ask athletes how many laps they have completed and will direct athletes to the finish chute when athletes state that they have completed their laps. Athletes are responsible for counting their own laps.\*